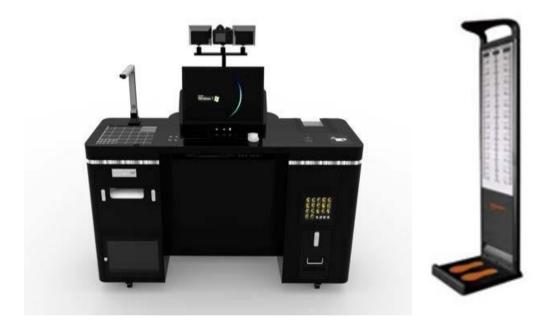

## Hisign personal information collection

Hisign personal information collection workstation is designed as an integral one stop personal information collection solution to users. With compact integrated modular, including industrial control host PC, centralized power management module and retractable integrated console. Multiple biometrics such as fingerprint, palm print, identity cards, portrait, height and weight, the length of foot, footprint, voiceprint, DNA, mobile phone information, personal belongings pictures, etc. can be collected with this workstation. The collected data will be sent to the backend central systems for comparison to identify the person quickly and accurately.

## FUNCTIONAL CONFIGURATIONS

- ◆ Industrial control host PC with mouse and keyboard
- Monitor
- Power management module
- Fingerprint/palm print collection scanner module
- ♦ ID card reader
- Pollution proof drying box for DNA samples
- Laser printer
- ◆ Barcode scanning equipment
- Barcode printer
- High definition photograph camera
- Bank card reader
- Digital camera for face photo with Camera lever
- LED lights
- Loudspeaker box
- ◆ Alarm lamp

## OPTIONAL FUNCTION MODULES

- height, weight and foot length collection equipment
- ◆ Foot/shoe print collection equipment
- Voiceprint collection microphone