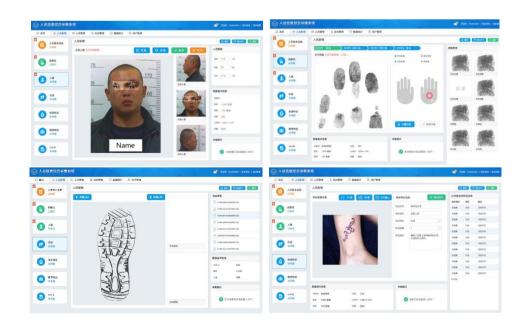

## Hisign personal information collection

Hisign personal information collection workstation is designed as an integral one stop personal information collection solution to users. With compact integrated modular, including industrial control host PC, centralized power management module and retractable integrated console. Multiple biometrics such as fingerprint, palm print, identity cards, portrait, height and weight, the length of foot, footprint, voiceprint, DNA, mobile phone information, personal belongings pictures, etc. can be collected with this workstation. The collected data will be sent to the backend central systems for comparison to identify the person quickly and accurately.

This highly integrated acquisition system not only serves the traditional criminal investigation, forensics and public security departments, but can also extends to citizen ID and population management, anti-drug, public security, etc.